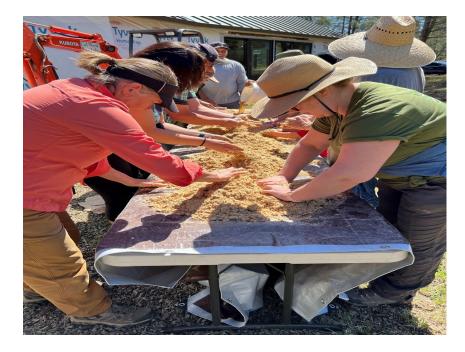

To further our mission, our organization is facilitating the development of Native American land in the Chiles-Pope Valley, located in the Northeastern region of Napa County, CA. This project, titled "Suskol House," is intended to be a sustainable, ecofriendly structure that sits on 23 acres of land that our organization secured in 1998. It will also be home to Native American sacred sites, culture, and traditions, thus furthering the mission to preserve and protect Native American customs.

# Project Proposal

- The Suskol House project addresses the need for a safe place to practice and share Native American traditions and ceremonies.
- The project provides unrestricted access to a land base dedicated to Unity of all Life. For Native Americans and indigenous peoples to practice ceremony.
- It is located on 20 acres in Chiles-Pope Valley, Napa County.
- The final outcome will be completion of the main house used to house the land steward and residential interns.
- The benefit will be the tribal people currently living in the Region and others with ancestral roots in the Napa Valley.