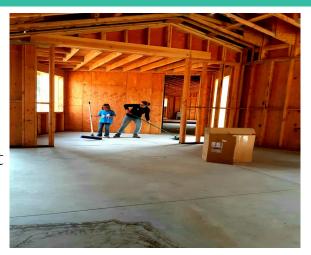

To further our mission, our organization is facilitating the development of Native American land in the Chiles-Pope Valley, located in the Northeastern region of Napa County, CA. This project, titled "Suskol House," is intended to be a sustainable, ecofriendly structure that sits on 23 acres of land that our organization secured in 1998. It will also be home to Native American sacred sites, culture, and traditions, thus furthering the mission to preserve and protect Native American customs.

# Project Proposal

- The Suskol House project addresses the need for a safe place to practice and share Native American traditions and ceremonies.
- The project provides unrestricted access to a land base dedicated to Unity of all Life. For Native Americans and indigenous peoples to practice ceremony.
- It is located on 20 acres in Chiles-Pope Valley, Napa County.
- The final outcome will be completion of the main house used to house the land steward and residential interns.
- The benefit will be the tribal people currently living in the Region and others with ancestral roots in the Napa Valley.