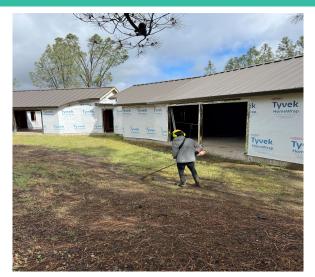

To further our mission, our organization is facilitating the development of Native American land in the Chiles-Pope Valley, located in the Northeastern region of Napa County, CA. This project, titled "Suskol House," is intended to be a sustainable, ecofriendly structure that sits on 23 acres of land that our organization secured in 1998. It will also be home to Native American sacred sites, culture, and traditions, thus furthering the mission to preserve and protect Native American customs.

# Project Proposal

- The Suskol House project addresses the need for a safe place to practice and share Native American traditions and ceremonies.
- The project provides unrestricted access to a land base dedicated to Unity of all Life. For Native Americans and indigenous peoples to practice ceremony.
- It is located on 20 acres in Chiles-Pope Valley, Napa County.
- The final outcome will be completion of the main house used to house the land steward and residential interns.
- The benefit will be the tribal people currently living in the Region and others with ancestral roots in the Napa Valley.